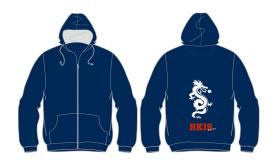

## **COLD WEATHER LAYERS**

Only HKIS outerwear is permitted

**HKIS Fleece Jacket (Unisex)** 

**HKIS Fleece Vest (Unisex)** 

HKIS Full-Zip Sweatshirt (Unisex)

HKIS Full-Zip Dragon Sweatshirt (Unisex) Discontinued- limited sizes only