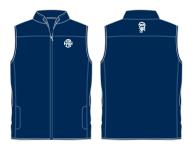

## **COLD WEATHER LAYERS**

Only HKIS outerwear is permitted

**HKIS Fleece Jacket (Unisex)** 

**HKIS Fleece Vest (Unisex)** 

HKIS Full-Zip Sweatshirt (Unisex)

HKIS Full-Zip Dragon Sweatshirt (Unisex) Discontinued- limited sizes only