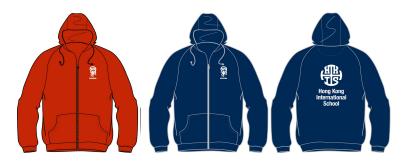

## **COLD WEATHER LAYERS**

Only HKIS outerwear is permitted

**HKIS Fleece Jacket (Unisex)** 

**HKIS Fleece Vest (Unisex)** 

HKIS Full-Zip Sweatshirt (Unisex)

HKIS Full-Zip Dragon Sweatshirt (Unisex) Discontinued- limited sizes only