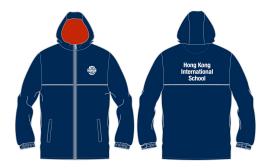

HKIS Rain Jacket (Unisex) Redesign in progress

Track Jacket (Unisex) \*NEW\*

Knit Cardigan (Girls)