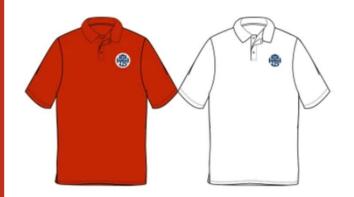

# **HKIS LOWER PRIMARY TOPS**

HKIS Unisex Short Sleeve Polo (Required)

HKIS Unisex Long Sleeve Polo (Required)

HKIS Girls' Rounded Collar Puff Sleeve Polo

HKIS Polo Dress (and Scooter Shorts to be worn under the dress)

#### **TOPS**

| COLOR | HKIS RED or WHITE Polo (Solid Color)                         |
|-------|--------------------------------------------------------------|
| STYLE | Long or Short Sleeve Polo Shirts with Collar and 2-3 Buttons |
| LOGO  | HKIS Logo, Upper Left of the Shirt Body                      |