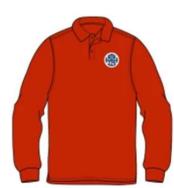

# **HKIS LOWER PRIMARY TOPS**

HKIS Unisex Short Sleeve Polo (Required)

HKIS Unisex Long Sleeve Polo (Required)

HKIS Girls' Rounded Collar Puff Sleeve Polo

HKIS Polo Dress (and Scooter Shorts to be worn under the dress)

#### **TOPS**

| COLOR | HKIS RED or WHITE Polo (Solid Color)                         |
|-------|--------------------------------------------------------------|
| STYLE | Long or Short Sleeve Polo Shirts with Collar and 2-3 Buttons |
| LOGO  | HKIS Logo, Upper Left of the Shirt Body                      |