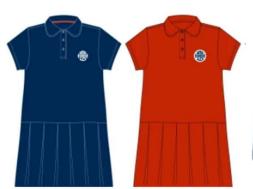

# **HKIS LOWER PRIMARY TOPS**

HKIS Unisex Short Sleeve Polo (Required)

HKIS Unisex Long Sleeve Polo (Required)

HKIS Girls' Rounded Collar Puff Sleeve Polo

HKIS Polo Dress (and Scooter Shorts to be worn under the dress)