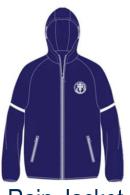

#### **YOUTH SIZES**

Zip Hoodie (red / navy)

Cardigan (navy)

Track Jacket

Fleece Vest (navy)

Fleece Jacket (red / navy)

Rain Jacket (navy)