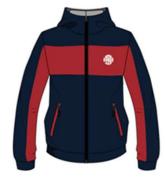

#### **YOUTH SIZES**

Zip Hoodie (red / navy)

Cardigan (navy)

Track Jacket

Fleece Vest (navy)

Fleece Jacket (red / navy)

Rain Jacket (navy)