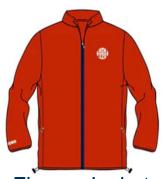

#### **YOUTH SIZES**

Zip Hoodie (red / navy)

Cardigan (navy)

Track Jacket

Fleece Vest (navy)

Fleece Jacket (red / navy)

Rain Jacket (navy)