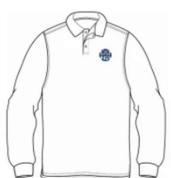

# **HKIS LOWER PRIMARY TOPS**

HKIS Unisex Short Sleeve Polo (Required)

HKIS Unisex Long Sleeve Polo (Required)

HKIS Girls' Rounded Collar Puff Sleeve Polo

HKIS Polo Dress (and Scooter Shorts to be worn under the dress)

#### **TOPS**

| COLOR | HKIS RED or WHITE Polo (Solid Color)                         |
|-------|--------------------------------------------------------------|
| STYLE | Long or Short Sleeve Polo Shirts with Collar and 2-3 Buttons |
| LOGO  | HKIS Logo, Upper Left of the Shirt Body                      |