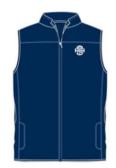

#### **YOUTH SIZES**

Zip Hoodie (red / navy)

Cardigan (navy)

Track Jacket

Fleece Vest (navy)

Fleece Jacket (red / navy)

Rain Jacket (navy)