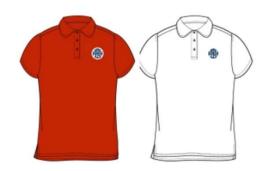

# **HKIS LOWER PRIMARY TOPS**

HKIS Unisex Short Sleeve Polo (Required)

HKIS Unisex Long Sleeve Polo (Required)

HKIS Girls' Rounded Collar Puff Sleeve Polo

HKIS Polo Dress (and Scooter Shorts to be worn under the dress)

#### **TOPS**

| COLOR | HKIS RED or WHITE Polo (Solid Color)                         |
|-------|--------------------------------------------------------------|
| STYLE | Long or Short Sleeve Polo Shirts with Collar and 2-3 Buttons |
| LOGO  | HKIS Logo, Upper Left of the Shirt Body                      |