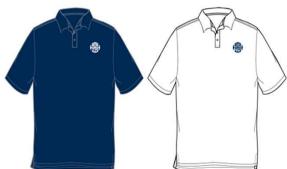

## MIDDLE SCHOOL

### **TOPS**

HKIS MS Short Sleeve NAVY or WHITE Polo



#### **BOTTOMS**

- Bottoms that are not see-through and reach at least  $\frac{1}{3}$  of the upper leg (hips to knee)

#### PE

 HKIS PE Shirt and Shorts must be worn during PE (optional HKIS joggers can be worn during colder weather)



#### **AQUATICS**

 HKIS Swim Caps are mandatory for swimming classes (any color)



# **HKIS OUTERWEAR**

## **YOUTH SIZES**



Zip Hoodie (red / navy)



Cardigan (navy)



Track Jacket



Fleece Vest (navy)



Fleece Jacket (red / navy)



Rain Jacket (navy)

## **ADULT SIZES**



Collegiate Hoodie (red / navy / white)



HKIS Hoodie (navy / white)



Crewneck (navy / white)