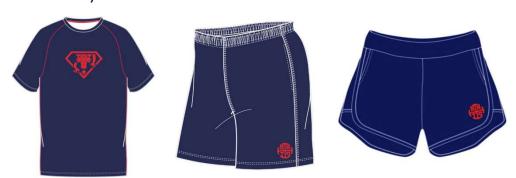

#### PE

 HKIS PE Shirt and Shorts must be worn during PE (optional HKIS joggers can be worn during colder weather)