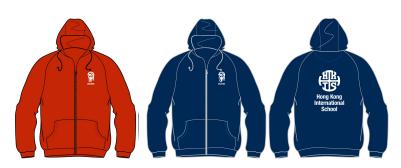

## Only HKIS outerwear is permitted

**HKIS Fleece Jacket (Unisex)** 

**HKIS Fleece Vest (Unisex)** 

**HKIS Full-Zip Sweatshirt (Unisex)** 

HKIS Full-Zip Dragon Sweatshirt (Unisex)

Discontinued-limited sizes only