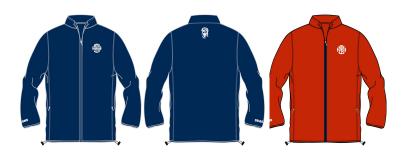

## Only HKIS outerwear is permitted

**HKIS Fleece Jacket (Unisex)** 

**HKIS Fleece Vest (Unisex)** 

**HKIS Full-Zip Sweatshirt (Unisex)** 

HKIS Full-Zip Dragon Sweatshirt (Unisex)

Discontinued-limited sizes only