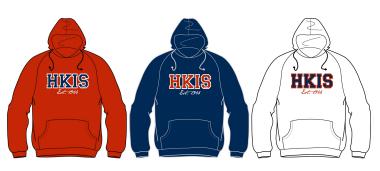

HKIS Collegiate Hoodie Sweatshirt (Unisex)

Adult sizes only

HKIS Collegiate Crew Sweatshirt (Unisex)

Adult sizes only

HKIS Rain Jacket (Unisex) Redesign in progress

Track Jacket (Unisex) \*NEW\*

Knit Cardigan (Girls)