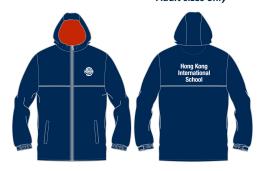

HKIS Collegiate Hoodie Sweatshirt (Unisex)

Adult sizes only

HKIS Collegiate Crew Sweatshirt (Unisex)

Adult sizes only

HKIS Rain Jacket (Unisex) Redesign in progress

Track Jacket (Unisex) \*NEW\*

Knit Cardigan (Girls)