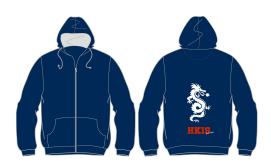

## Only HKIS outerwear is permitted

**HKIS Fleece Jacket (Unisex)** 

**HKIS Fleece Vest (Unisex)** 

**HKIS Full-Zip Sweatshirt (Unisex)** 

HKIS Full-Zip Dragon Sweatshirt (Unisex)

Discontinued-limited sizes only